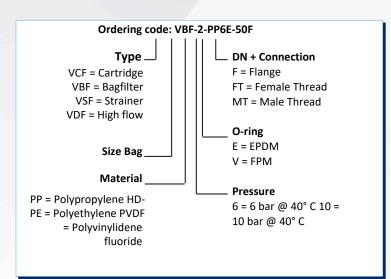

### **VBF-1 & VBF-2 Series**

Our standard VBF-1 and VBF-2 are available in 6 bar and 10 bar. The housings are very suitable for use in brackish and seawater applications and also have a high chemical resistance. The housings are designed according to the PED. The position of the inlet and outlet can be changed to the customers requirements. Options: valves, pressure gauges, automatic air release.



### **Benefits**

- In- and outlet position can be chosen
- Pressure up to 10 bar
- High chemical resistance
- Can be in environments with high concentrations of salt
- Optimal for use in desalination systems
- Low maintenance
- Easy bag change



#### **Specifications**

| Materials             |                      |  |  |  |
|-----------------------|----------------------|--|--|--|
| Housing               | Polypropylene (PP)   |  |  |  |
|                       | Polyethylene (HD-PE) |  |  |  |
| Bolts O-ring          | Stainless steel      |  |  |  |
| Dimensions            | EPDM/FPM             |  |  |  |
| Diameter VBF-1        |                      |  |  |  |
| Diameter VBF-2        | 250 mm 250           |  |  |  |
| Bag length            | mm Size 1,           |  |  |  |
| O