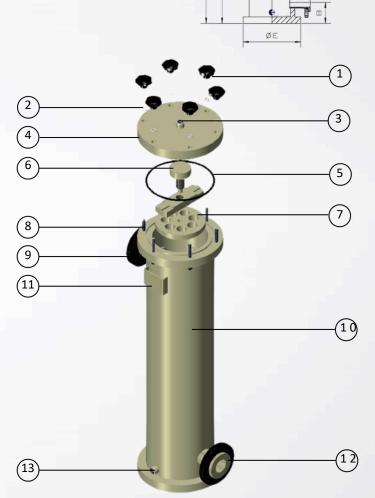

|     |                | 1               |  |  |
|-----|----------------|-----------------|--|--|
| Pos | Name           | Material        |  |  |
| 1   | Handwheel      | bakelite        |  |  |
| 2   | Washer         | Stailess steel  |  |  |
| 3   | Vent 1/2"BSP   | PP / HD-PE      |  |  |
| 4   | Lid            | PP / HD-PE      |  |  |
| 5   | 0-ring         | EPDM / FMP      |  |  |
| 6   | Nut            | PP / HD-PE      |  |  |
| 7   | Pressure plate | PP / HD-PE      |  |  |
| 8   | Bolt set       | Stainless steel |  |  |
| 9   | Inlet          | PP / HD-PE      |  |  |
| 10  | Housing        | PP / HD-PE      |  |  |
| 11  | Name tag       | PP / HD-PE      |  |  |
| 12  | Outlet         | PP / HD-PE      |  |  |
| 13  | Drain 1/2" BSP | PP / HD-PE      |  |  |