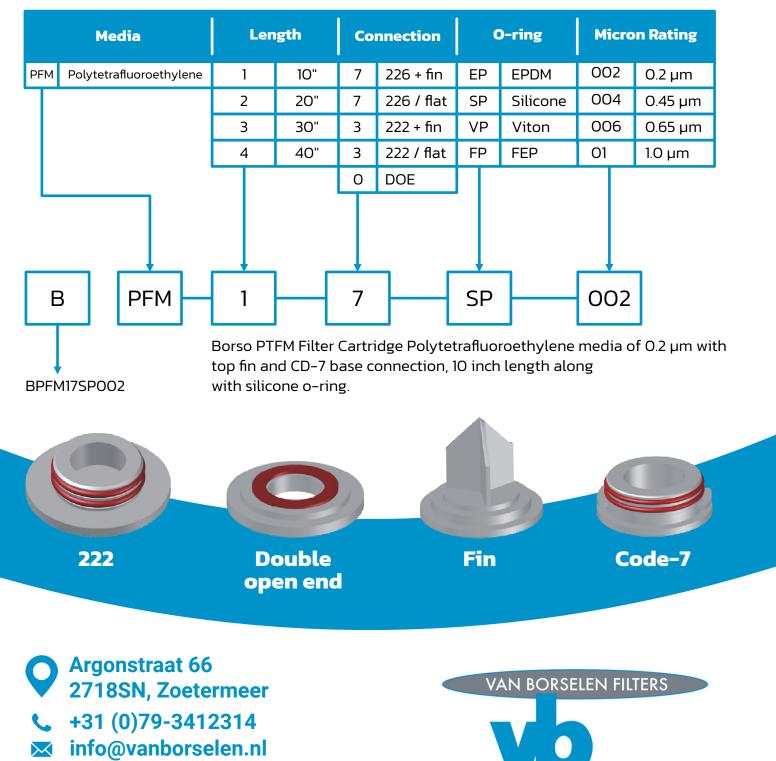

I    |          | Luna     |
|            | LUDDIN   | 11111    |
| -          |          | 11111    |
|            |          | 11111    |
| Line Li    | umme     | 1110     |
|            |          | 1111     |
| -          |          | 11110    |
| -          |          | -        |
| 9          |          |          |
|            |          |          |

# **Material of Construction**

| Media                  | : | Polytetrafluoroethylene (Hydrophobic PTFE) |
|------------------------|---|--------------------------------------------|
| Media support          | : | Polypropylene                              |
| Cage core and end caps | : | Polypropylene                              |
| Sealing                | : | Thermally welded                           |

## **Ordering Guide**



www.vanborselen.nl